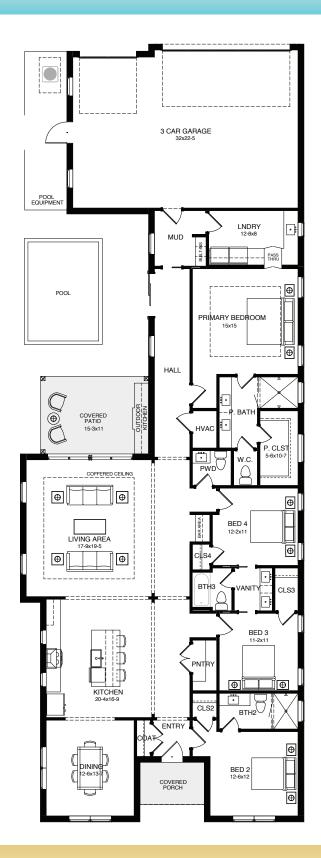

# The Dora Cottage \$990,000

**2,475** A/C sq ft | 4 bedrooms | 3.5 baths

672 JAMES MOORE DRIVE • MOUNT DORA, FLORIDA

## The Dora Cottage

#### 2,475 A/C sq ft

#### **ADDITIONAL FEATURES:**

- ► Summer Kitchen
- Open-concept floor plan
- ➤ Spacious kitchen with large center island including a waterfall edge
- ► Custom Cabinets with Quartz Counters
- ► Designer lighting throughout
- ▶ Wide plank white oak engineered flooring
- ► Windsor Window Package with oversized window sizes
- ▶8' Interior Doors
- ▶ Thermador Appliance Package Gas Stove
- ► Large laundry with ample storage and clever access from Primary Bedroom
- ▶ Upgraded Premium Shingles from Atlas Roofing
- ► Energy efficient HVAC system
- Gas tankless water heater by Navien
- Large walk-in closet with natural light
- ► Optional Pool with covered patio
- ► Lush landscaping package