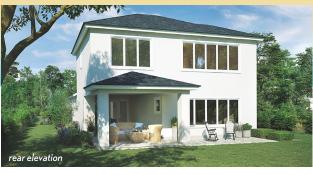

# The Kalorama \$1,895,000

3,258 A/C sq ft | 4 bedrooms | 4.5 baths







### LUXURY HOME FEATURES INCLUDE:

- ► Walk to shops & dining
- ▶ Panoramic views of Lake Dora
- ► Timeless "Farmhouse" architecture
- ▶ 4 large bedrooms & 4.5 bathrooms
- 2 master suites



EXCLUSIVELY OFFERED BY

352.720.3360

## The Kalorama

### TOTAL 3,258 A/C sq ft



FIRST FLOOR PLAN (2,191 sq ft)



### **ADDITIONAL FEATURES:**

- ▶ 10 foot ceilings throughout
- Insulated windows and exterior doors
- Beautiful cabinetry and hard surface counter tops throughout
- ▶ Fisher & Paykel or equivalent appliances
- ► Beautiful outdoor living space with stone paver flooring
- Stone paver driveway and walkway to entry
- Security system
- Natural gas tankless water heater
- ▶ 3 zone Carrier AC system
- ▶ 9 foot wide insulated garage doors
- ► 40 year architectural shingle roof
- $\blacktriangleright$  8 foot solid interior doors and crown molding
- ▶ Wood flooring in public areas and porcelain tile in bathrooms
- Custom closets throughout
- Large walk-in storage room



#### SECOND FLOOR PLAN (1,067 sq ft)