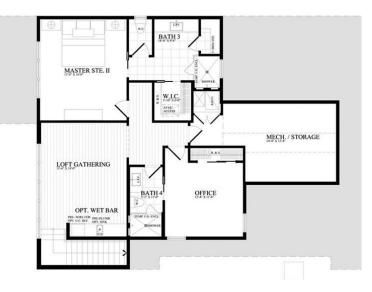

720.3360

## The Kalorama

### TOTAL 3,258 A/C sq ft



FIRST FLOOR PLAN (2,191 sq ft)



### **ADDITIONAL FEATURES:**

- ▶ 10 foot ceilings throughout
- Insulated windows and exterior doors
- Beautiful cabinetry and hard surface counter tops throughout
- ▶ Fisher & Paykel or equivalent appliances
- ► Beautiful outdoor living space with stone paver flooring
- Stone paver driveway and walkway to entry
- Security system
- Natural gas tankless water heater
- ▶ 3 zone Carrier AC system
- ▶ 9 foot wide insulated garage doors
- ► 40 year architectural shingle roof
- $\blacktriangleright$  8 foot solid interior doors and crown molding
- ▶ Wood flooring in public areas and porcelain tile in bathrooms
- Custom closets throughout
- Large walk-in storage room



#### SECOND FLOOR PLAN (1,067 sq ft)