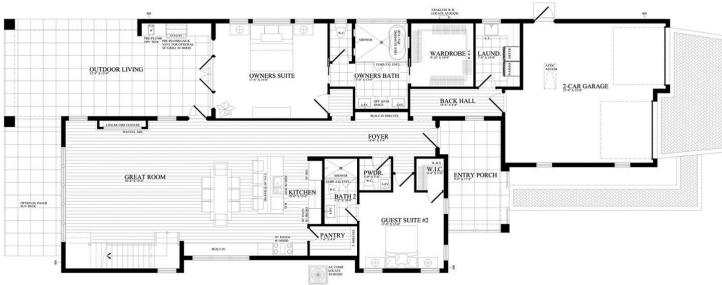

# The Kalorama \$1,895,000

3,258 A/C sq ft | 4 bedrooms | 4.5 baths







### LUXURY HOME FEATURES INCLUDE:

- ► Walk to shops & dining
- ▶ Panoramic views of Lake Dora
- ► Timeless "Farmhouse" architecture
- ▶ 4 large bedrooms & 4.5 bathrooms
- 2 master suites



EXCLUSIVELY OFFERED BY

352.720.3360

## The Kalorama

### TOTAL 3,258 A/C sq ft



FIRST FLOOR PLAN (2,191 sq ft)



### **ADDITIONAL FEATURES:**

- ▶ 10 foot ceilings throughout
- Insulated windows and exterior doors
- Beautiful cabinetry and hard surface counter tops throughout
- ▶ Fisher & Paykel or equivalent appliances
- ► Beautiful outdoor living space with stone paver flooring
- Stone paver driveway and walkway to entry
- Security system
- Natural gas tankless water heater
- ▶ 3 zone Carrier AC system
- ▶ 9 foot wide insulated garage doors
- ► 40 year architectural shingle roof
- $\blacktriangleright$  8 foot solid interior doors and crown molding
- ▶ Wood flooring in public areas and porcelain tile in bathrooms
- Custom closets throughout
- Large walk-in storage room



#### SECOND FLOOR PLAN (1,067 sq ft)